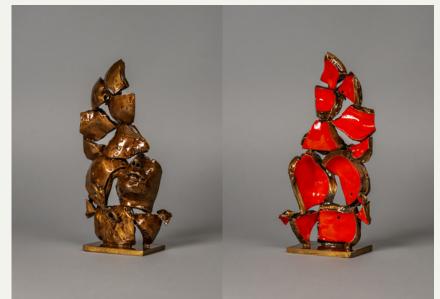

"Fractured Head #1", bronze, acrylics and patina, unique, 9" x 4" x 4"

ed. 1 of 4, 11" x 9" x 6"

"Fractured Head #3", bronze, acrylics and patina, unique, 4.5" x 4.5" x 4"

"Fractured Head #2", bronze, acrylics and patina, unique, 6" x 3.5" x 3"

"Fractured Head #4", bronze, acrylics and patina, unique, 9.5" x 4.5" x 2.5"

"Fractured Head #5", bronze, acrylics and patina, unique, 11,5"  $\times$  5"  $\times$  4"

"Monumental Head", 2017-2023, bronze, acrylics, patina and steel, unique, 128" x 48" x 48"