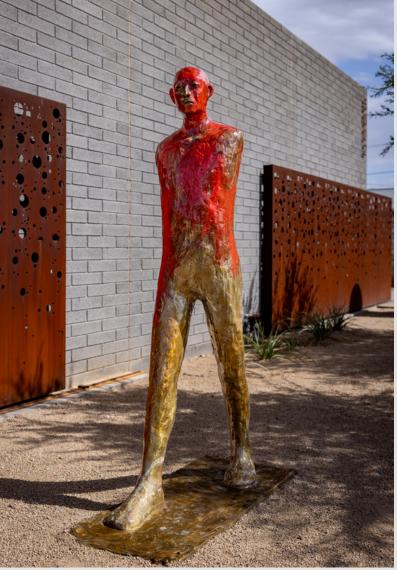

ARTEMIZIA FOUNDATION

12.14—

2.2.25

GALLERY **8** 18

"Walking Man", 2024, bronze, acrylics and patina, ed. 2 of 4, 76" x 49" x 20.5"

"Walking Man", (maquette), 2024, bronze, acrylics and patina, ed. 1 of 4, 28"  $\times$  16"  $\times$  8"