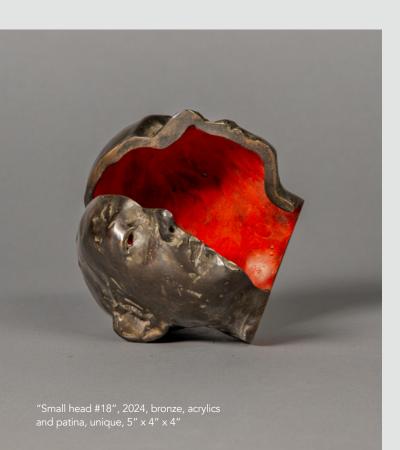

"Small head #19", 2024, bronze, acrylics and patina, unique, 5" x 4" x 4"

"Small head #17", 2024,

"Small head #20", 2024, bronze, acrylics and patina, unique, 5" x 4" x 4"

"Small head #23", 2024, bronze, acrylics and patina, unique, 5" x 4" x 4"

patina, unique, 5" x 4" x 4"

"Small head #21", 2024, bronze, acrylics and patina, unique, 5" x 4" x 4"

and patina, unique, 5" x 4" x 4"

patina, unique, 5" x 4" x 4"

"Small head #25", 2024, bronze, acrylics and patina, unique, 5" x 4" x 4"

bronze, acrylics and patina, unique, 5" x 4" x 4"

"Man with a Red Chest", 2024, bronze, acrylics and patina,

Untitled (2 torsos), 2024, bronze acrylics and patina,

ed. 1 of 4, 29" x 18" x 13"

"The Kiss #2", 2023, bronze, acrylics and patina, ed. 1 of 12, 7.5" x 4" x 3"