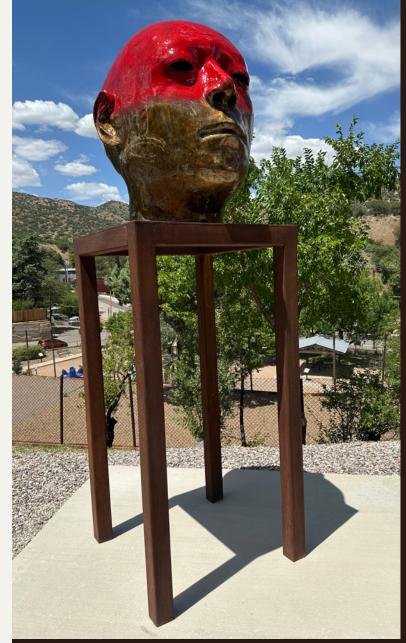

"Fractured Head #4", bronze, acrylics and patina, unique, 9.5" x 4.5" x 2.5"

"Fractured Head #5", bronze, acrylics and patina, unique, 11,5"  $\times$  5"  $\times$  4"

"Monumental Head", 2017-2023, bronze, acrylics, patina and steel, unique, 128" x 48" x 48"