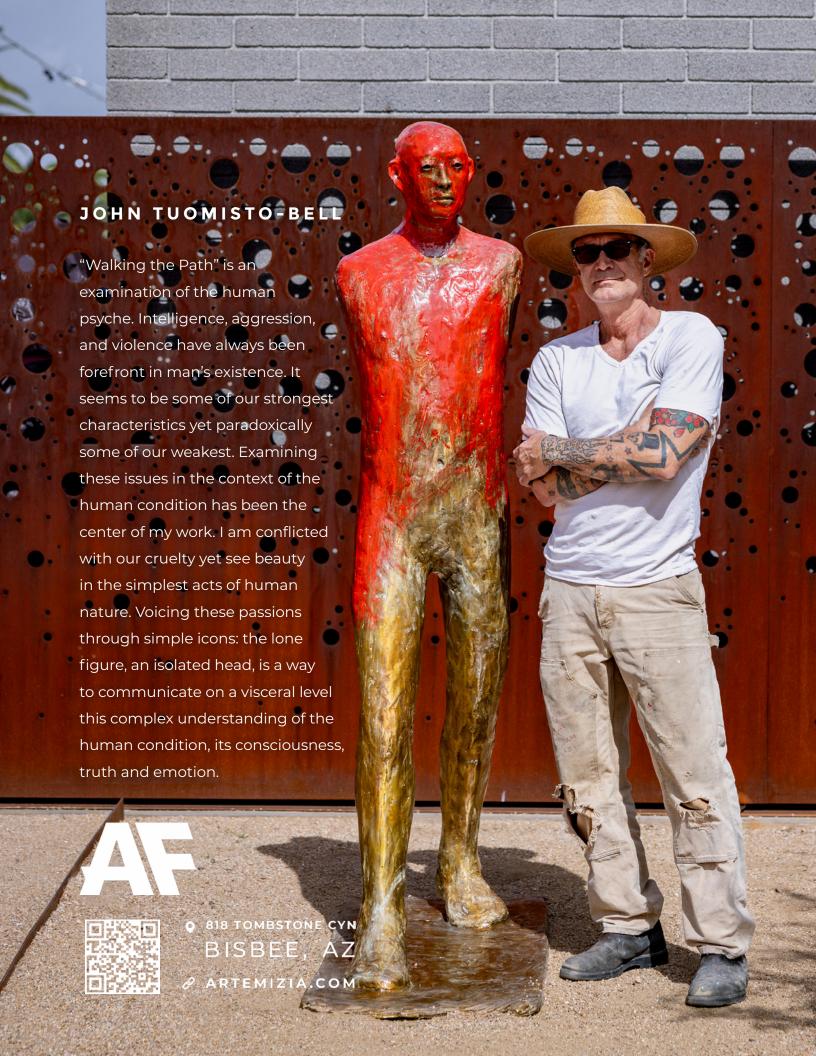

ARTEMIZIA FOUNDATION

12.14—

2.2.25

GALLERY **8** 18

"Walking Man", 2024, bronze, acrylics and patina, ed. 2 of 4, 76" x 49" x 20.5"

"Walking Man", (maquette), 2024, bronze, acrylics and patina, ed. 1 of 4, 28"  $\times$  16"  $\times$  8"