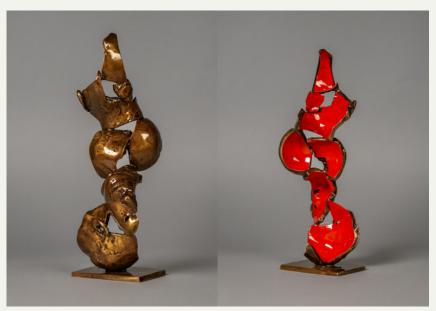

"Fractured Head #1", bronze, acrylics and patina, unique, 9" x 4" x 4"

ed. 1 of 4, 11" x 9" x 6"

"Fractured Head #3", bronze, acrylics and patina, unique, 4.5" x 4.5" x 4"

"Fractured Head #2", bronze, acrylics and patina, unique, 6" x 3.5" x 3"

"Fractured Head #4", bronze, acrylics and patina, unique, 9.5" x 4.5" x 2.5"

"Fractured Head #5", bronze, acrylics and patina, unique, 11,5"  $\times$  5"  $\times$  4"

"Monumental Head", 2017-2023, bronze, acrylics, patina and steel, unique, 128" x 48" x 48"