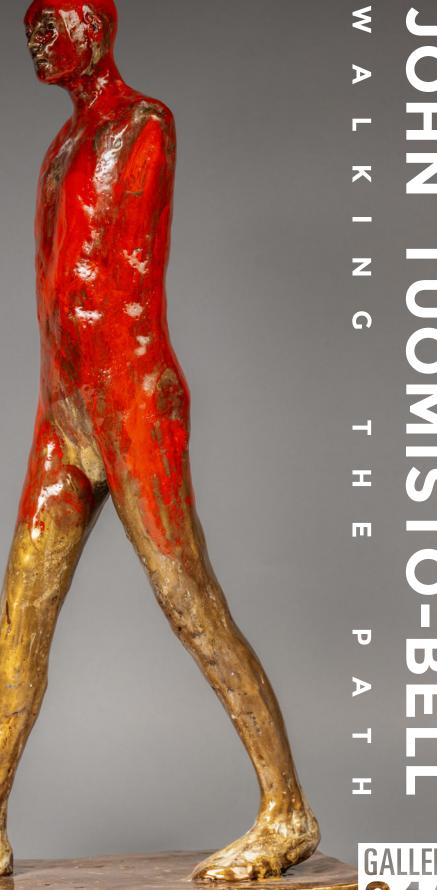

ARTEMIZIA FOUNDATION

12.14—

2.2.25

GALLERY **8** 18

"Walking Man", 2024, bronze, acrylics and patina, ed. 2 of 4, 76" x 49" x 20.5"

"Walking Man", (maquette), 2024, bronze, acrylics and patina, ed. 1 of 4, 28"  $\times$  16"  $\times$  8"