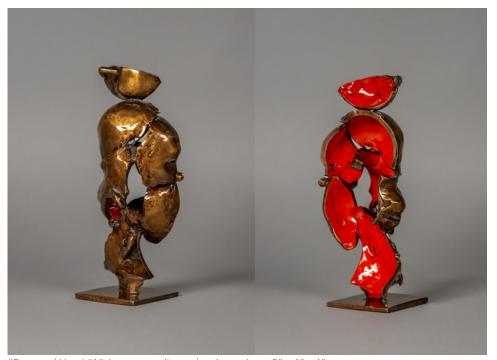

bronze, acrylics and patina, unique, 5" x 4" x 4"

"Man with a Red Chest", 2024, bronze, acrylics and patina,

Untitled (2 torsos), 2024, bronze acrylics and patina,

ed. 1 of 4, 29" x 18" x 13"

"The Kiss #2", 2023, bronze, acrylics and patina, ed. 1 of 12, 7.5" x 4" x 3"