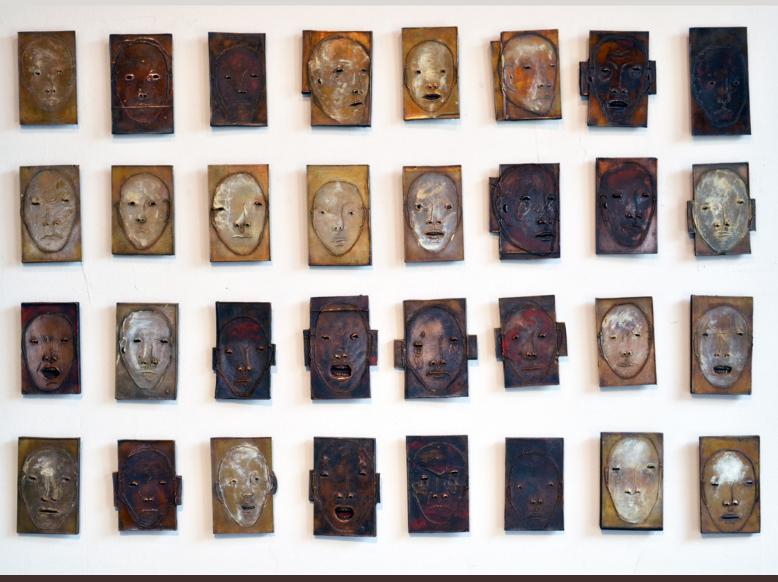

"Small head #19", 2024, bronze, acrylics and patina, unique, 5" x 4" x 4"

"Small head #17", 2024,

"Small head #20", 2024, bronze, acrylics and patina, unique, 5" x 4" x 4"

"Small head #23", 2024, bronze, acrylics and patina, unique, 5" x 4" x 4"

patina, unique, 5" x 4" x 4"

"Small head #21", 2024, bronze, acrylics and patina, unique, 5" x 4" x 4"

and patina, unique, 5" x 4" x 4"

patina, unique, 5" x 4" x 4"

"Small head #25", 2024, bronze, acrylics and patina, unique, 5" x 4" x 4"

bronze, acrylics and patina, unique, 5" x 4" x 4"

"Man with a Red Chest", 2024, bronze, acrylics and patina,

Untitled (2 torsos), 2024, bronze acrylics and patina,

ed. 1 of 4, 29" x 18" x 13"

"The Kiss #2", 2023, bronze, acrylics and patina, ed. 1 of 12, 7.5" x 4" x 3"