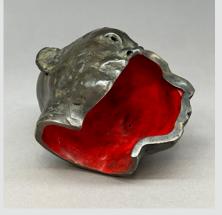

ARTEMIZIA FOUNDATION

12.14—

2.2.25



GALLERY **8** 18



"Walking Man", 2024, bronze, acrylics and patina, ed. 2 of 4, 76" x 49" x 20.5"





"Walking Man", (maquette), 2024, bronze, acrylics and patina, ed. 1 of 4, 28"  $\times$  16"  $\times$  8"



"Small head #19", 2024, bronze, acrylics and patina, unique, 5" x 4" x 4"



"Small head #17", 2024,



"Small head #20", 2024, bronze, acrylics and patina, unique, 5" x 4" x 4"



"Small head #23", 2024, bronze, acrylics and patina, unique, 5" x 4" x 4"



patina, unique, 5" x 4" x 4"



"Small head #21", 2024, bronze, acrylics and patina, unique, 5" x 4" x 4"



and patina, unique, 5" x 4" x 4"



patina, unique, 5" x 4" x 4"



"Small head #25", 2024, bronze, acrylics and patina, unique, 5" x 4" x 4"



bronze, acrylics and patina, unique, 5" x 4" x 4"



"Man with a Red Chest", 2024, bronze, acrylics and patina,

Untitled (2 torsos), 2024, bronze acrylics and patina,

ed. 1 of 4, 29" x 18" x 13"



"The Kiss #2", 2023, bronze, acrylics and patina, ed. 1 of 12, 7.5" x 4" x 3"



"Fractured Head #1", bronze, acrylics and patina, unique, 9" x 4" x 4"

ed. 1 of 4