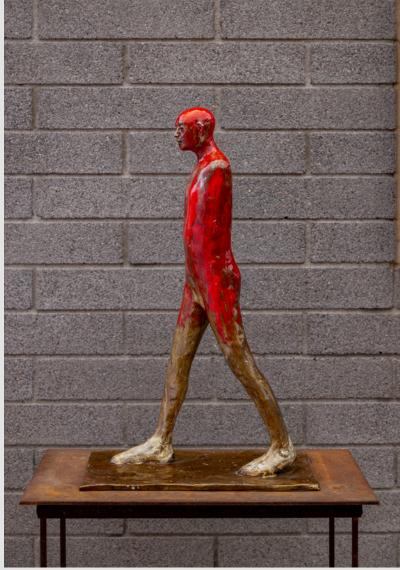

ARTEMIZIA FOUNDATION

12.14—

2.2.25

GALLERY **8** 18

"Walking Man", 2024, bronze, acrylics and patina, ed. 2 of 4, 76" x 49" x 20.5"

"Walking Man", (maquette), 2024, bronze, acrylics and patina, ed. 1 of 4, 28"  $\times$  16"  $\times$  8"