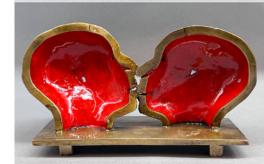

bronze, acrylics and patina, unique, 5" x 4" x 4"

"Man with a Red Chest", 2024, bronze, acrylics and patina,

Untitled (2 torsos), 2024, bronze acrylics and patina,

ed. 1 of 4, 29" x 18" x 13"

"The Kiss #2", 2023, bronze, acrylics and patina, ed. 1 of 12, 7.5" x 4" x 3"