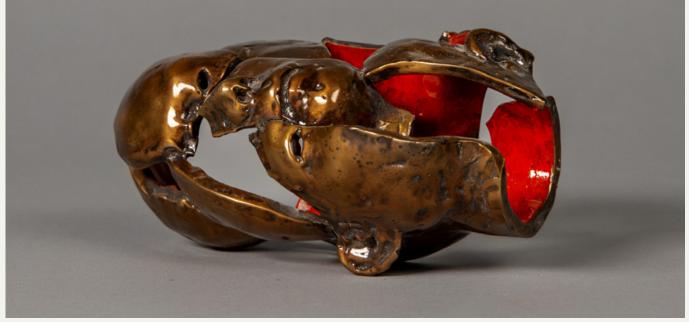

bronze, acrylics and patina, unique, 5" x 4" x 4"

"Man with a Red Chest", 2024, bronze, acrylics and patina,

Untitled (2 torsos), 2024, bronze acrylics and patina,

ed. 1 of 4, 29" x 18" x 13"

"The Kiss #2", 2023, bronze, acrylics and patina, ed. 1 of 12, 7.5" x 4" x 3"