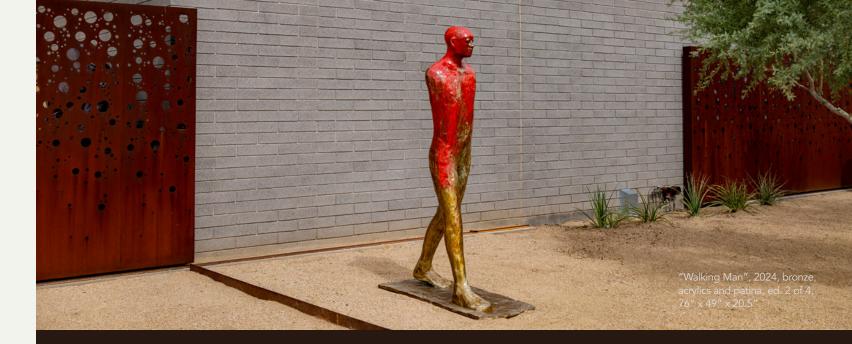

ARTEMIZIA FOUNDATION

12.14—

2.2.25

GALLERY **8** 18

"Walking Man", 2024, bronze, acrylics and patina, ed. 2 of 4, 76" x 49" x 20.5"

"Walking Man", (maquette), 2024, bronze, acrylics and patina, ed. 1 of 4, 28"  $\times$  16"  $\times$  8"